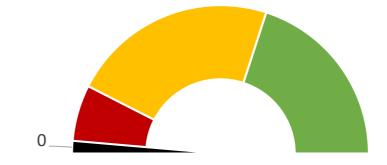

## Some standards have not been evaluated. Please return and complete all standards before finalizing report.

| Your score: | 0    |  |
|-------------|------|--|
| A4          | 24.6 |  |

Max potential score: